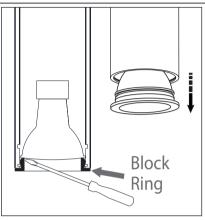

remove the Block Ring.

If have difficulty, use an screwdriver as indicated on the figure above.

ML-2170 Ø1 1/2" x 6" Power: 3W 2700K 250lm 120V Weight: 1.24 lbs ML-2171 2700K 250lm Ø1 1/2" x 11 5/8" 120V Power: 3W Weight: 1.34 lbs ML-2172 2700K 250lm Ø1 1/2" x 23 1/2" 120V Power: 3W Weight: 2.66 lbs