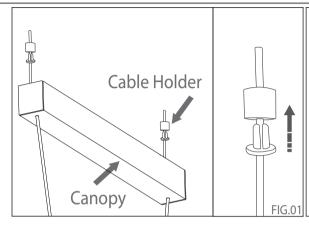

## Congratulations, you have purchased a top quality product.

- 1° Adjust the height with the Cable holder as shown in 2° Fix the support on the ceiling using \*To replace the lamp, you will need the FIG 01
- the fixing kit (screws and Bushings) contained on the package.
  - 3º Install the electrical network.
  - 4º Push canopy against support until hear a click sound