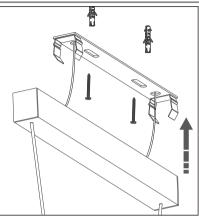

## Congratulations, you have purchased a top quality product.

- 1° Adjust the height with the Cable holder as shown in 2° Fix the support on the ceiling using \*To replace the lamp, you will need the FIG 01
- the fixing kit (screws and Bushings) contained on the package.
  - 3º Install the electrical network.
  - 4º Push canopy against support until hear a click sound