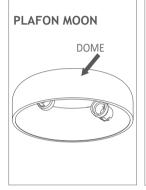

# Congratulations, you have purchased a top quality product. INSTALLATION INSTRUCTION

Products indicated for indoor areas

For PLAFON: 1º Mark the fixing holes on the ceiling with the help of **DOME.** 2º Do the electrical installation. 3ºAttach the DOME to the ceiling. 4º Place the lamps. No use incandescent lamps.