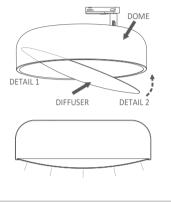

5º To place the DIFFUSER, flex it with your hands and fit it tilted inside the piece. Without releasing it, hold up the opposite side of the piece as shown in **DET.1**, then fit the other side as shown in **DET.2**. bring it to the horizontal position as close to the edge as possible, then release it gently leaving supported inside the piece by the flaps.

6º Center the DIFFUSER so that there is no gap. Observe the correct DIFFUSER installation position in the figure above. Always with the convex side down.