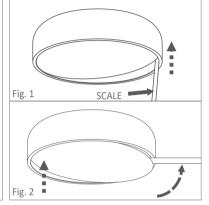

#### TO REMOVE THE DIFFUSER

Lift one side of the DIFFUSER enough to position a ruler in the gap, as shown in figure 1.

After positioning the ruler, lift the opposite side of the DIFFUSER. tilting it enough to remove it with the ruler, as shown in figure 2