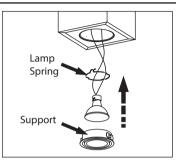

- 3°- Press the frame on the canopy until fit in canopy spring letting the socket outside.

- 5°- Put the lamp inside the support and fit the lamp spring.
- 6°- Push everything up until it get fixed.

Put the lamp between springs as shown in the image.