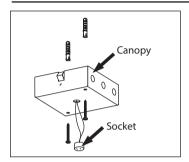

Product indicated for indoor areas.

- 1º Pass the socket wire through the canopy central hole, and instal in the 4° - Fit the lamps electrical network
- 2°- Fix the canopy on the ceiling with the bushings and screws

- 3°- Press the frame on the canopy until fit in canopy spring letting the socket outside.

- 5°- Put the lamp inside the support and fit the lamp spring.
- 6°- Push everything up until it get fixed.

Put the lamp between springs as shown in the image.