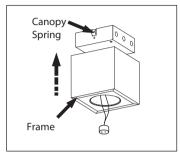

- 3°- Press the frame on the canopy until fit in canopy spring letting the socket outside.

- 5°- Put the lamp inside the support and fit the lamp spring.
- 6°- Push everything up until it get fixed.

Put the lamp between springs as shown in the image.