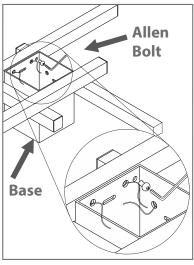

## Ceiling Mount Fit Spider

- 1º The product can be mounted with indirect or direct light, position the acrylic diffuser according to your preference.
- 2º Position the bars in their respective holes in the base as indicated by the image above.
- 3° Pass the red and black wires to the base holes.
- 4º Fix the bars on the base with the allen bolts using the tools inside the package.