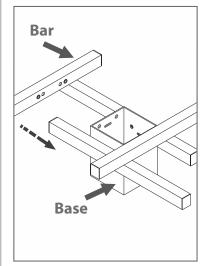

## Ceiling Mount Fit Spider

- 1º The product can be mounted with indirect or direct light, position the acrylic diffuser according to your preference.
- 2º Position the bars in their respective holes in the base as indicated by the image above.
- 3° Pass the red and black wires to the base holes.
- 4º Fix the bars on the base with the allen bolts using the tools inside the package.