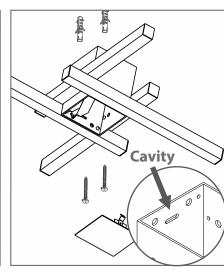

The product contains 2 bars with red (+) and black (-) cables identified with Washer 1 and 2 bars identified with Washer 2.

- 5° Make the serial connection of 2 bars with the washer 1, joining the positive/red wire 1 from one bar with the negative/black wire 1 from the other bar. So connect the positive/red 1 on the red connector from the Driver 1, as shown in the image above. repeat the process with the whasher 2 and Driver 2.
- 6° Make the fixing holes.
- 7° Pass the wires of network through base and let waiting
- 8° Fix the fixture on the ceiling/wall using the fixing kit that comes with the product
- 9° Install the driver on electrical network.
- 10° Fit the cover on the base and it will be fixed by the springs as shown on the figure above