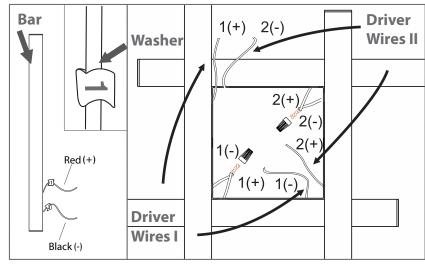

The product contains 2 bars with red (+) and black (-) cables identified with Washer 1 and 2 bars identified with Washer 2.

- 5° Make the serial connection of 2 bars with the washer 1, joining the positive/red wire 1 from one bar with the negative/black wire 1 from the other bar. So connect the positive/red 1 on the red connector from the Driver 1, as shown in the image above. repeat the process with the whasher 2 and Driver 2.
- 6° Make the fixing holes.
- 7° Pass the wires of network through base and let waiting
- 8° Fix the fixture on the ceiling/wall using the fixing kit that comes with the product
- 9° Install the driver on electrical network.
- 10° Fit the cover on the base and it will be fixed by the springs as shown on the figure above