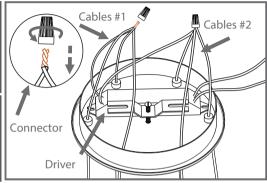

## Congratulations, you have purchased a top quality product. INSTALLATION INSTRUCTIONS

Pendant Fit Six

OBS.: Don't remove the wire whasher.

- 1° Adjust the height and fix it with the cable holder as shown in the Fig. 01.
- 2º Install the driver with the cables as shown in the list bellow:
  - Cables #1 Connect with red Driver1 Cable
  - Cables #2 Connect with black Driver1 Cable
  - Cables #3 Connect with red Driver2 Cable
  - Cables #4 Connect with black Driver2 Cable