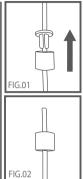

## Congratulations, you have purchased a top quality product. INSTALLATION INSTRUCTIONS

Pendant Fit Six

OBS.: Don't remove the wire whasher.

- 1° Adjust the height and fix it with the cable holder as shown in the Fig. 01.
- 2º Install the driver with the cables as shown in the list bellow:
  - Cables #1 Connect with red Driver1 Cable
  - Cables #2 Connect with black Driver1 Cable
  - Cables #3 Connect with red Driver2 Cable
  - Cables #4 Connect with black Driver2 Cable