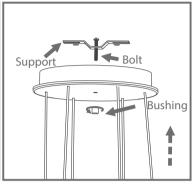

- 3° Fix the support on the ceiling.
- 4º Install the driver on electrical network.
- **5º** Push the fixture as shown on the image above and fix the bushing on the bolt.

ML-2150 3000K 6600lm 33 7/8" x 1" x 1 1/8" (6 Stack) 120V Power: 48W Weight: 7.51 lbs