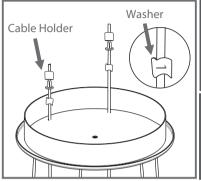

## Congratulations, you have purchased a top quality product. INSTALLATION INSTRUCTIONS

Pendant Fit Six

OBS.: Don't remove the wire whasher.

- 1° Adjust the height and fix it with the cable holder as shown in the Fig. 01.
- 2º Install the driver with the cables as shown in the list bellow:
  - Cables #1 Connect with red Driver1 Cable
  - Cables #2 Connect with black Driver1 Cable
  - Cables #3 Connect with red Driver2 Cable
  - Cables #4 Connect with black Driver2 Cable