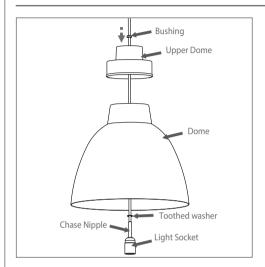

- 1º Mount the product passing the Light Socket wire through the dome hole, put upper dome above dome. and bolt the chase nipple in the busshing to fix it.
- 2° Pass the cable through the canoply and bushing
- 3º Bolt the chase nipple in the support