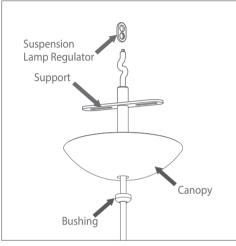

- 1º Mount the product passing the Light Socket wire through the dome hole, put upper dome above dome. and bolt the chase nipple in the busshing to fix it.
- 2° Pass the cable through the canoply and bushing
- 3º Bolt the chase nipple in the support

- 4º Pass the cable through the nipple and adjust the height with the suspension lamp regulator.
- 5° Make the electrical instalation
- 6° Fix the support in the ceiling
- 7° Fix the canopy in the busshing bolting it.