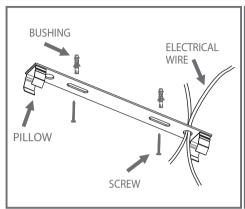

Product indicated for indoor areas.

1º Fix the pillow using the fixing kit included in the product. (Bushing / Screw)

OBS.: Let the electrical wire waiting in the pillow hole.

2º Use the connectors inside to finish the electrical installation.