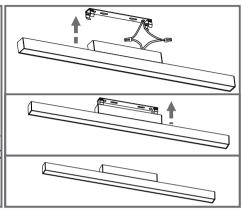

**3º** Push the fixture against the pillow until hear a "click" from the spring.

| ML-2250 | 3000K | 6600lm | 120V | 45 1/4"X3"X1 1/5" | Wei |
|---------|-------|--------|------|-------------------|-----|
| ML-2270 | 3000K | 2200lm | 120V | 22 7/8"x2 1/3"x1" | Wei |
| ML-2272 | 3000K | 4400lm | 120V | 44 7/8"x2 1/3"x1" | Wei |