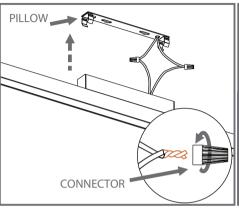

Product indicated for indoor areas.

1º Fix the pillow using the fixing kit included in the product. (Bushing / Screw)

OBS.: Let the electrical wire waiting in the pillow hole.

2º Use the connectors inside to finish the electrical installation.

**3º** Push the fixture against the pillow until hear a "click" from the spring.

| ML-2250 | 3000K | 6600lm | 120V | 45 1/4"X3"X1 1/5" | Wei |
|---------|-------|--------|------|-------------------|-----|
| ML-2270 | 3000K | 2200lm | 120V | 22 7/8"x2 1/3"x1" | Wei |
| ML-2272 | 3000K | 4400lm | 120V | 44 7/8"x2 1/3"x1" | Wei |