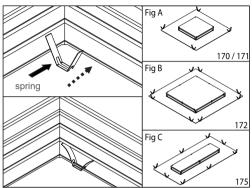

- 1º Make the electrical installation.2º Fix the LAMP BASEon the ceiling with the dowels and screws that accompanying the product.
- 3º Place the lamps. Do not use incandescent lamps.

- **4º** -Place the SPRINGS as shown in the images above.
  - \* Position the SPRINGS accordingly with the figures indicated for your product (A, B or C)

\* Watch out for sharp edges and edges of product so as not to damage when handling

ML-2264 18" x 18" x 4 2/3" 4xE26 120/277V Power Max: 11W Weight: 5.22 lbs