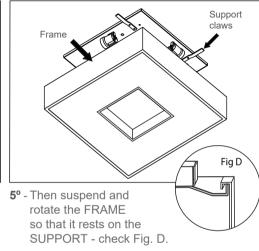

- 1º Make the electrical installation.2º Fix the LAMP BASEon the ceiling with the dowels and screws that accompanying the product.
- 3º Place the lamps. Do not use incandescent lamps.



- **4º** -Place the SPRINGS as shown in the images above.
  - \* Position the SPRINGS accordingly with the figures indicated for your product (A, B or C)



\* Watch out for sharp edges and edges of product so as not to damage when handling

ML-2264 18" x 18" x 4 2/3" 4xE26 120/277V Power Max: 11W Weight: 5.22 lbs

## Attention

Follow the instructions to ensure proper and safe operation. We recommend that the installation be done by a qualified professional. Recessed ceiling installation requires rigid support point attachment and special installations require special attachment.

## **Important**

Lamps, transformers, and reactors are not included with the product except as noted. Failure to follow the instructions in the manual could result in accidents and loss of warranty. Do not adjust springs and brackets unless otherwise indicated.

Warranty: 1 year for product and 5 years for Led and Driver.

## Cleaning and Maintenance

Before any