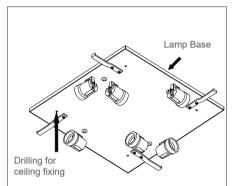

- 1º Make the electrical installation.2º Fix the LAMP BASEon the ceiling with the dowels and screws that accompanying the product.
- 3º Place the lamps. Do not use incandescent lamps.

- **4º** -Place the SPRINGS as shown in the images above.
  - \* Position the SPRINGS accordingly with the figures indicated for your product (A, B or C)

\* Watch out for sharp edges and edges of product so as not to damage when handling

ML-2264 18" x 18" x 4 2/3" 4xE26 120/277V Power Max: 11W Weight: 5.22 lbs