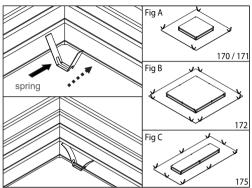

- 1º Make the electrical installation.2º Fix the LAMP BASEon the ceiling with the dowels and screws that accompanying the product.
- 3º Place the lamps. Do not use incandescent lamps.

- 4º -Place the SPRINGS as shown in the images above.
  - \* Position the SPRINGS accordingly with the figures indicated for your product (A, B or C)