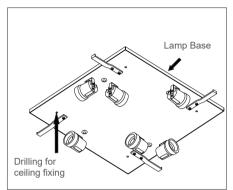

- 1º Make the electrical installation.2º Fix the LAMP BASEon the ceiling with the dowels and screws that accompanying the product.
- 3º Place the lamps. Do not use incandescent lamps.

- 4º -Place the SPRINGS as shown in the images above.
  - \* Position the SPRINGS accordingly with the figures indicated for your product (A, B or C)

\* Watch out for sharp edges and edges of product so as not to damage when handling

**ML-2264** 18" x 18" x 4 2/3" 4xE26 120/277V **Power Max:** 11W **Weight:** 5.22 lbs **ML-2265** 23 5/8" x 23 5/8" x 4 2/3" 8xE26 120/277V **Power Max:** 11W **Weight:** 6.76 lbs