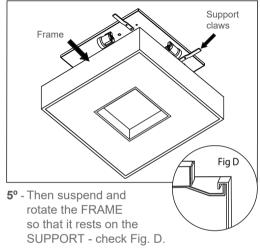

- 1º Make the electrical installation.2º Fix the LAMP BASEon the ceiling with the dowels and screws that accompanying the product.
- 3º Place the lamps. Do not use incandescent lamps.

- 4º -Place the SPRINGS as shown in the images above.
  - \* Position the SPRINGS accordingly with the figures indicated for your product (A, B or C)